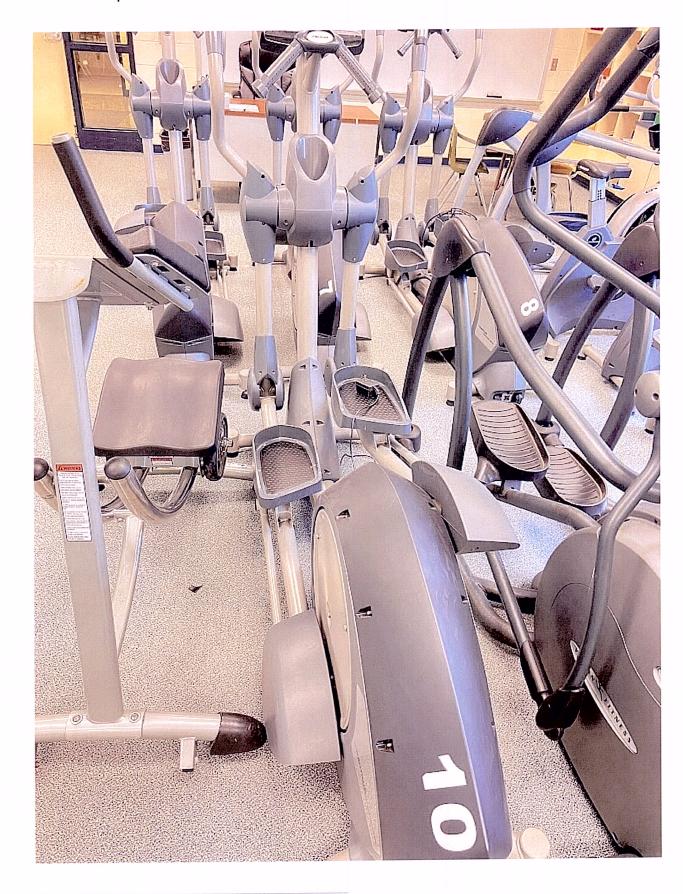

(no rack) 55lbs-100lbs - Complete Set (will not be split up)



# 6. Cable Machine - no attachments - - Machine was dismantled for movement



#### 7. Bench



### 8. Treadmill #1 - Works



## 9. Treadmill #2 - Works



### 10. Treadmill #3 - Works



#### 11. Treadmill #4 - Works



#### 12. Treadmill #5 - Broken



### 13. Treadmill #6 - Broken



## 14. Bike #12 - Works - no plug



### 15. Bike #15 - Broken



## 16. Bike #16 - Broken



#### 17. Stairmaster #20 - Broken



## 18. Vision Fitness Elliptical #4 - Broken



# 19. Vision Fitness Elliptical #5 - Works (needs Plug)



# 20. Vision Fitness Elliptical #6 - Works



# 21. Nautilus Elliptical #7 - Works



## 22. Nautilus Elliptical #8 - Works



## 23. Nautilus Elliptical #9 - Broken



# 24. Nautilus Elliptical #10 - Works



## 25. Nautilus Elliptical #90 - Works