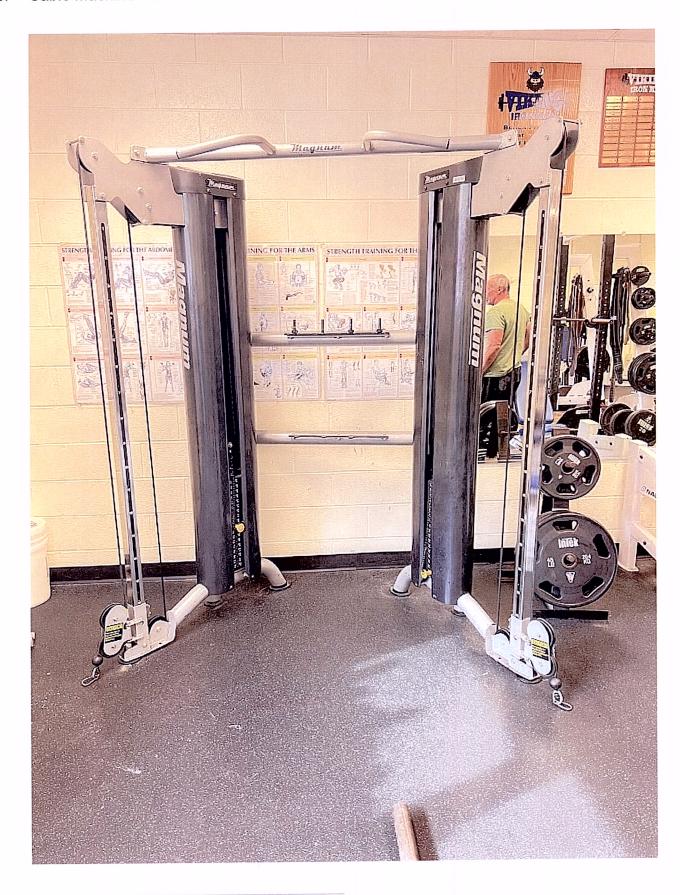

only.

Place bid in the space provided under each item.

Highest bid will win the item. \*\*Ties will be decided

based on whoever submitted the first bid.

Winning bidders will be notified via email.

Items will not be delivered and must be picked up.

Check or Money order only

\* Required

\*\*Items may change prior to auction to ensure working condition

The Glendale School District is selling the items as is and is not responsible for items that may break after purchase.

| 1. | First Name *   |
|----|----------------|
| 2. | Last Name *    |
| 3. | Phone Number * |

# 4. Leg Press Machine - Machine was dismantled for movement



5. Weights only (no rack) 55lbs-100lbs - Complete Set (will not be split up)



# 6. Cable Machine - no attachments - - Machine was dismantled for movement



#### 7. Bench



### 8. Treadmill #1 - Works



## 9. Treadmill #2 - Works



### 10. Treadmill #3 - Works



#### 11. Treadmill #4 - Works



#### 12. Treadmill #5 - Broken



### 13. Treadmill #6 - Broken



## 14. Bike #12 - Works - no plug



### 15. Bike #15 - Broken



## 16. Bike #16 - Broken



#### 17. Stairmaster #20 - Broken



## 18. Vision Fitness Elliptical #4 - Broken



# 19. Vision Fitness Elliptical #5 - Works (needs Plug)



# 20. Vision Fitness Elliptical #6 - Works



# 21. Nautilus Elliptical #7 - Works



## 22. Nautilus Elliptical #8 - Works



## 23. Nautilus Elliptical #9 - Broken



# 24. Nautilus Elliptical #10 - Works



## 25. Nautilus Elliptical #90 - Works