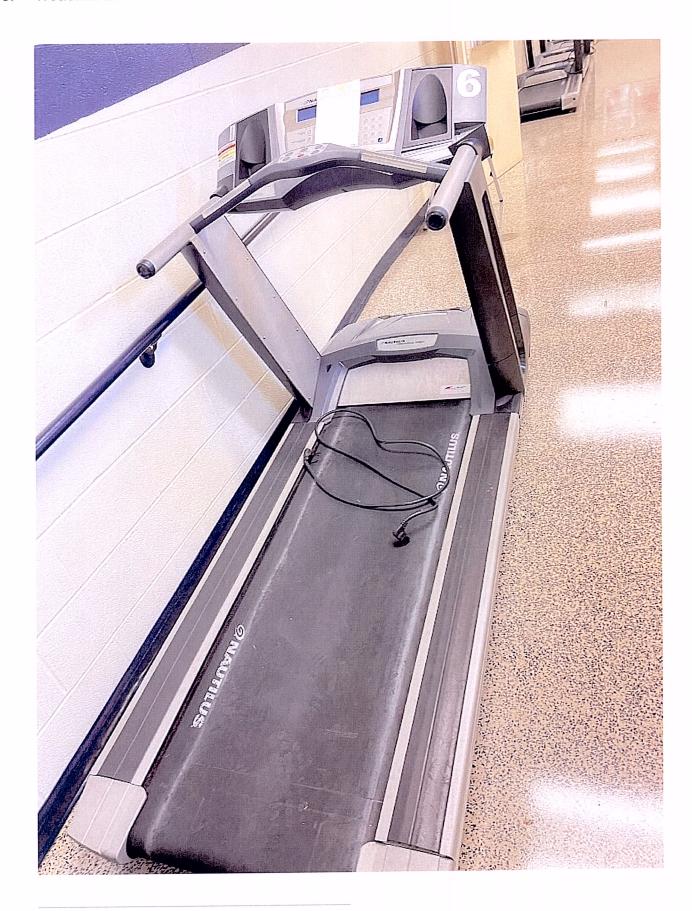

ll not be delivered and must be picked up.

Check or Money order only

\* Required

\*\*Items may change prior to auction to ensure working condition

The Glendale School District is selling the items as is and is not responsible for items that may break after purchase.

| 1. | First Name *   |
|----|----------------|
| 2. | Last Name *    |
| 3. | Phone Number * |

# 4. Leg Press Machine - Machine was dismantled for movement



5. Weights only (no rack) 55lbs-100lbs - Complete Set (will not be split up)



# 6. Cable Machine - no attachments - - Machine was dismantled for movement



#### 7. Bench



### 8. Treadmill #1 - Works



## 9. Treadmill #2 - Works



### 10. Treadmill #3 - Works



#### 11. Treadmill #4 - Works



#### 12. Treadmill #5 - Broken



### 13. Treadmill #6 - Broken



## 14. Bike #12 - Works - no plug



### 15. Bike #15 - Broken



## 16. Bike #16 - Broken



#### 17. Stairmaster #20 - Broken



## 18. Vision Fitness Elliptical #4 - Broken



# 19. Vision Fitness Elliptical #5 - Works (needs Plug)



# 20. Vision Fitness Elliptical #6 - Works



# 21. Nautilus Elliptical #7 - Works



## 22. Nautilus Elliptical #8 - Works



## 23. Nautilus Elliptical #9 - Broken



# 24. Nautilus Elliptical #10 - Works



## 25. Nautilus Elliptical #90 - Works