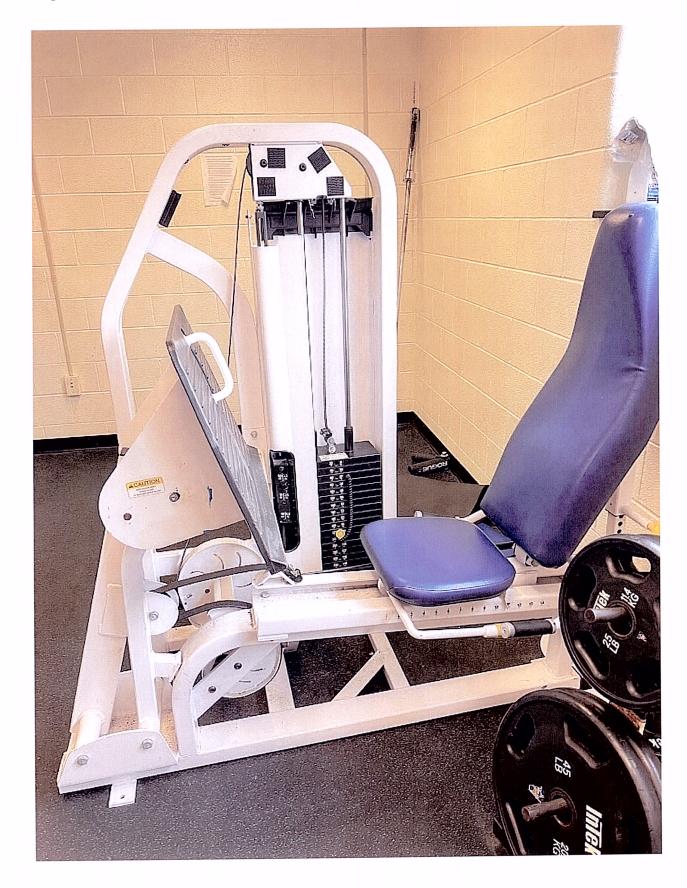

# 4. Leg Press Machine - Machine was dismantled for movement

5. Weights only (no rack) 55lbs-100lbs - Complete Set (will not be split up)