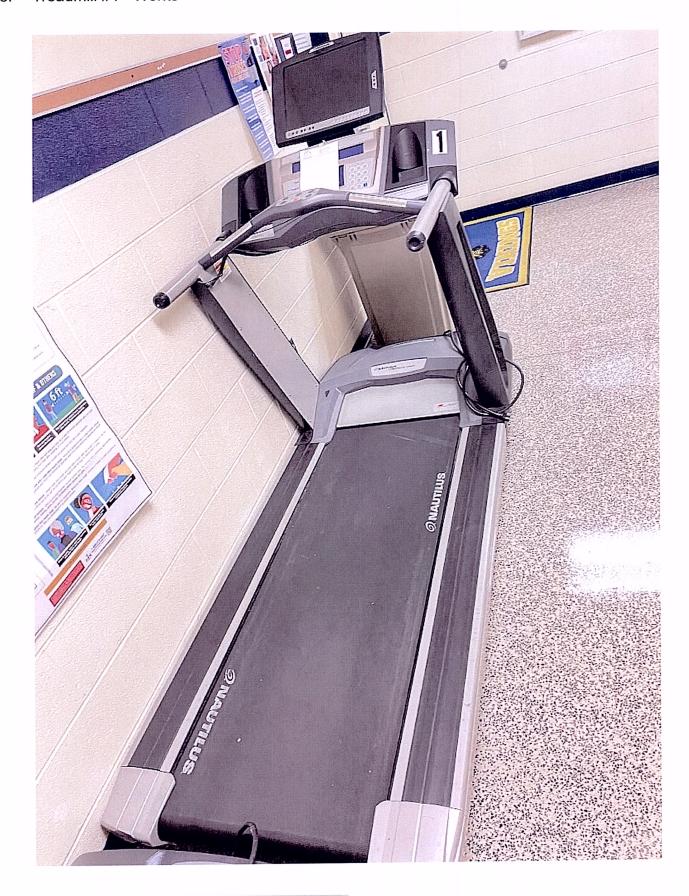

h item.

Highest bid will win the item. \*\*Ties will be decided

based on whoever submitted the first bid.

Winning bidders will be notified via email.

Items will not be delivered and must be picked up.

Check or Money order only

\* Required

\*\*Items may change prior to auction to ensure working condition

The Glendale School District is selling the items as is and is not responsible for items that may break after purchase.

| 1. | First Name *   |
|----|----------------|
| 2. | Last Name *    |
| 3. | Phone Number * |

# 4. Leg Press Machine - Machine was dismantled for movement



5. Weights only (no rack) 55lbs-100lbs - Complete Set (will not be split up)



# 6. Cable Machine - no attachments - - Machine was dismantled for movement



#### 7. Bench



### 8. Treadmill #1 - Works



## 9. Treadmill #2 - Works



### 10. Treadmill #3 - Works



#### 11. Treadmill #4 - Works



#### 12. Treadmill #5 - Broken



### 13. Treadmill #6 - Broken



## 14. Bike #12 - Works - no plug



### 15. Bike #15 - Broken



## 16. Bike #16 - Broken



#### 17. Stairmaster #20 - Broken



## 18. Vision Fitness Elliptical #4 - Broken



# 19. Vision Fitness Elliptical #5 - Works (needs Plug)



# 20. Vision Fitness Elliptical #6 - Works



# 21. Nautilus Elliptical #7 - Works



## 22. Nautilus Elliptical #8 - Works



## 23. Nautilus Elliptical #9 - Broken



# 24. Nautilus Elliptical #10 - Works



## 25. Nautilus Elliptical #90 - Works