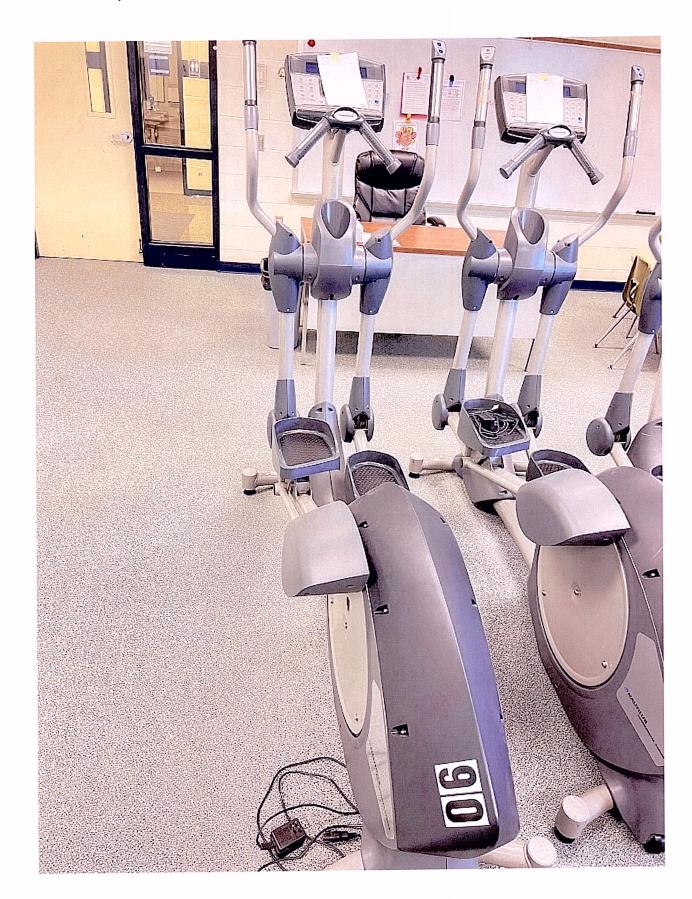

ll not be split up)



# 6. Cable Machine - no attachments - - Machine was dismantled for movement



#### 7. Bench



### 8. Treadmill #1 - Works



## 9. Treadmill #2 - Works



### 10. Treadmill #3 - Works



#### 11. Treadmill #4 - Works



#### 12. Treadmill #5 - Broken



### 13. Treadmill #6 - Broken



## 14. Bike #12 - Works - no plug



### 15. Bike #15 - Broken



## 16. Bike #16 - Broken



#### 17. Stairmaster #20 - Broken



## 18. Vision Fitness Elliptical #4 - Broken



# 19. Vision Fitness Elliptical #5 - Works (needs Plug)



# 20. Vision Fitness Elliptical #6 - Works



# 21. Nautilus Elliptical #7 - Works



## 22. Nautilus Elliptical #8 - Works



## 23. Nautilus Elliptical #9 - Broken



# 24. Nautilus Elliptical #10 - Works



## 25. Nautilus Elliptical #90 - Works