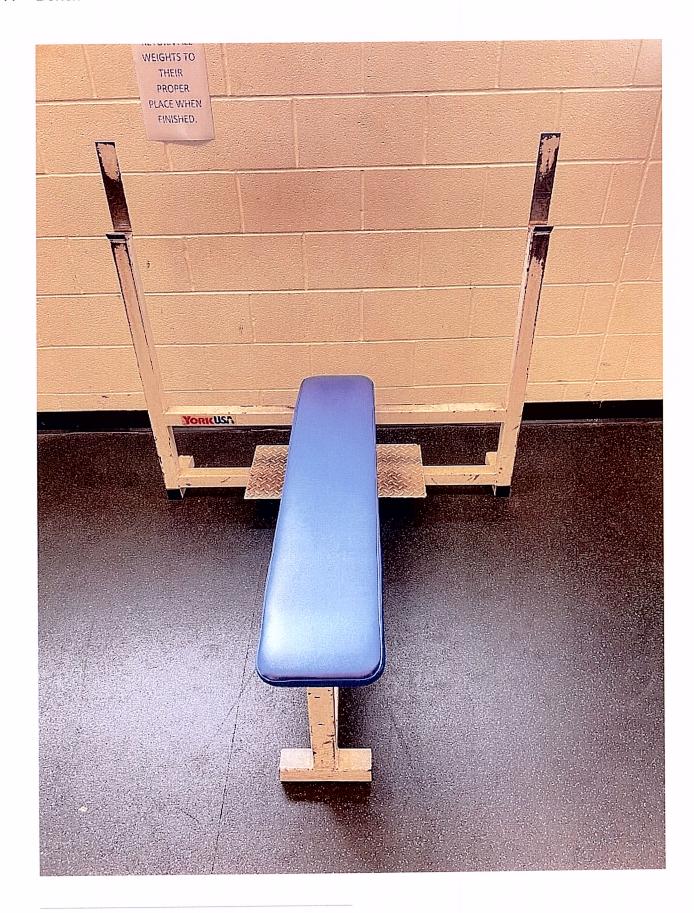

in the space provided under each item.

Highest bid will win the item. \*\*Ties will be decided

based on whoever submitted the first bid.

Winning bidders will be notified via email.

Items will not be delivered and must be picked up.

Check or Money order only

\* Required

\*\*Items may change prior to auction to ensure working condition

The Glendale School District is selling the items as is and is not responsible for items that may break after purchase.

| 1. | First Name *   |
|----|----------------|
| 2. | Last Name *    |
| 3. | Phone Number * |

# 4. Leg Press Machine - Machine was dismantled for movement



5. Weights only (no rack) 55lbs-100lbs - Complete Set (will not be split up)



# 6. Cable Machine - no attachments - - Machine was dismantled for movement



#### 7. Bench



### 8. Treadmill #1 - Works



## 9. Treadmill #2 - Works



### 10. Treadmill #3 - Works



#### 11. Treadmill #4 - Works



#### 12. Treadmill #5 - Broken



### 13. Treadmill #6 - Broken



## 14. Bike #12 - Works - no plug



### 15. Bike #15 - Broken



## 16. Bike #16 - Broken



#### 17. Stairmaster #20 - Broken



## 18. Vision Fitness Elliptical #4 - Broken



# 19. Vision Fitness Elliptical #5 - Works (needs Plug)



# 20. Vision Fitness Elliptical #6 - Works



# 21. Nautilus Elliptical #7 - Works



## 22. Nautilus Elliptical #8 - Works



## 23. Nautilus Elliptical #9 - Broken



# 24. Nautilus Elliptical #10 - Works



## 25. Nautilus Elliptical #90 - Works