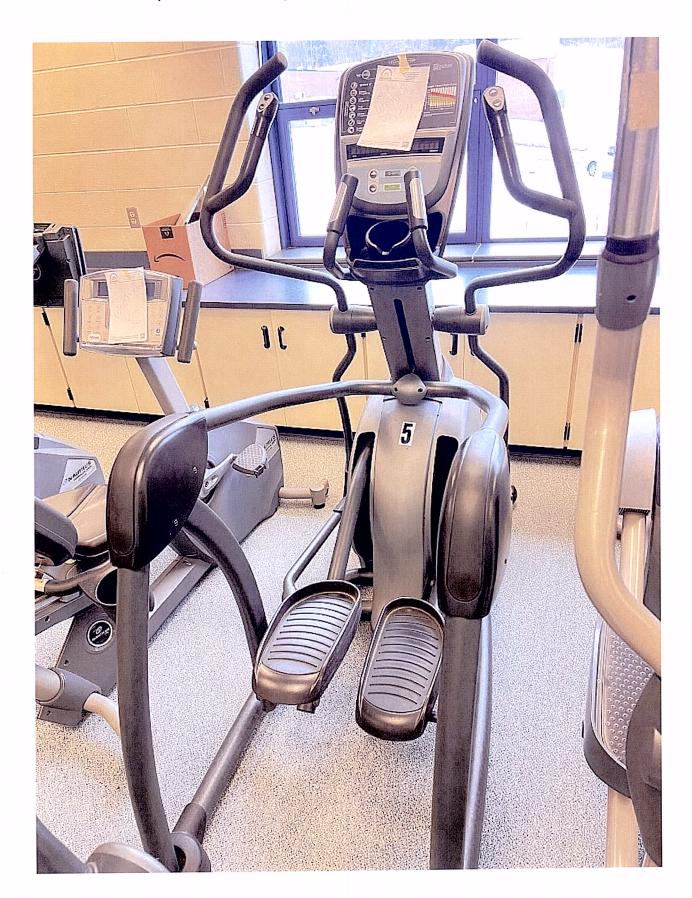

s that may break after purchase.

| 1. | First Name *   |
|----|----------------|
| 2. | Last Name *    |
| 3. | Phone Number * |

# 4. Leg Press Machine - Machine was dismantled for movement



5. Weights only (no rack) 55lbs-100lbs - Complete Set (will not be split up)



# 6. Cable Machine - no attachments - - Machine was dismantled for movement



#### 7. Bench



### 8. Treadmill #1 - Works



## 9. Treadmill #2 - Works



### 10. Treadmill #3 - Works



#### 11. Treadmill #4 - Works



#### 12. Treadmill #5 - Broken



### 13. Treadmill #6 - Broken



## 14. Bike #12 - Works - no plug



### 15. Bike #15 - Broken



## 16. Bike #16 - Broken



#### 17. Stairmaster #20 - Broken



## 18. Vision Fitness Elliptical #4 - Broken



# 19. Vision Fitness Elliptical #5 - Works (needs Plug)



# 20. Vision Fitness Elliptical #6 - Works



# 21. Nautilus Elliptical #7 - Works



## 22. Nautilus Elliptical #8 - Works



## 23. Nautilus Elliptical #9 - Broken



# 24. Nautilus Elliptical #10 - Works



## 25. Nautilus Elliptical #90 - Works