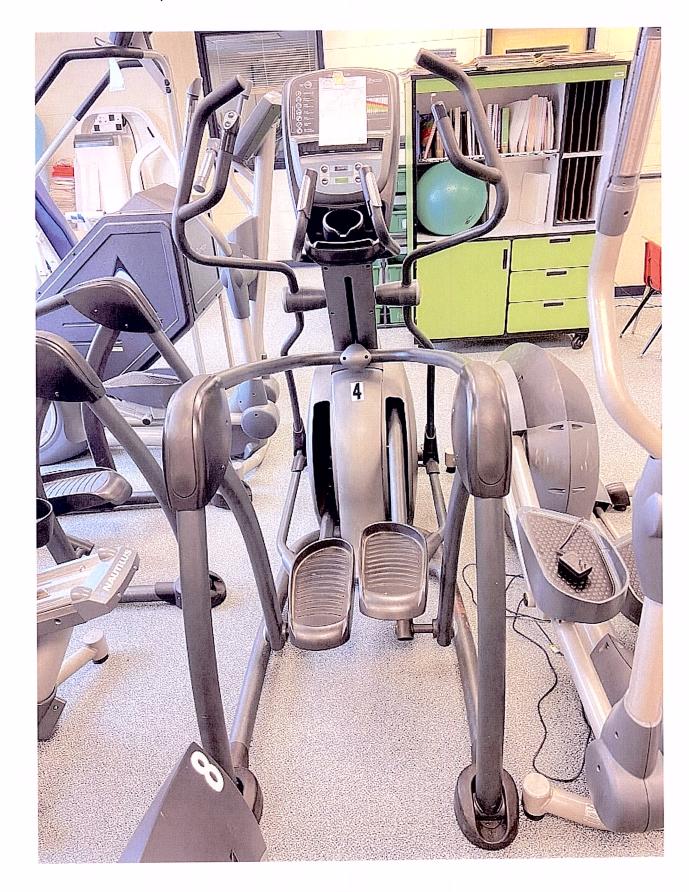

is selling the items as is and is not responsible for items that may break after purchase.

| 1. | First Name *   |
|----|----------------|
| 2. | Last Name *    |
| 3. | Phone Number * |

# 4. Leg Press Machine - Machine was dismantled for movement



5. Weights only (no rack) 55lbs-100lbs - Complete Set (will not be split up)



# 6. Cable Machine - no attachments - - Machine was dismantled for movement



#### 7. Bench



### 8. Treadmill #1 - Works



## 9. Treadmill #2 - Works



### 10. Treadmill #3 - Works



#### 11. Treadmill #4 - Works



#### 12. Treadmill #5 - Broken



### 13. Treadmill #6 - Broken



## 14. Bike #12 - Works - no plug



### 15. Bike #15 - Broken



## 16. Bike #16 - Broken



#### 17. Stairmaster #20 - Broken



## 18. Vision Fitness Elliptical #4 - Broken



# 19. Vision Fitness Elliptical #5 - Works (needs Plug)



# 20. Vision Fitness Elliptical #6 - Works



# 21. Nautilus Elliptical #7 - Works



## 22. Nautilus Elliptical #8 - Works



## 23. Nautilus Elliptical #9 - Broken



# 24. Nautilus Elliptical #10 - Works



## 25. Nautilus Elliptical #90 - Works