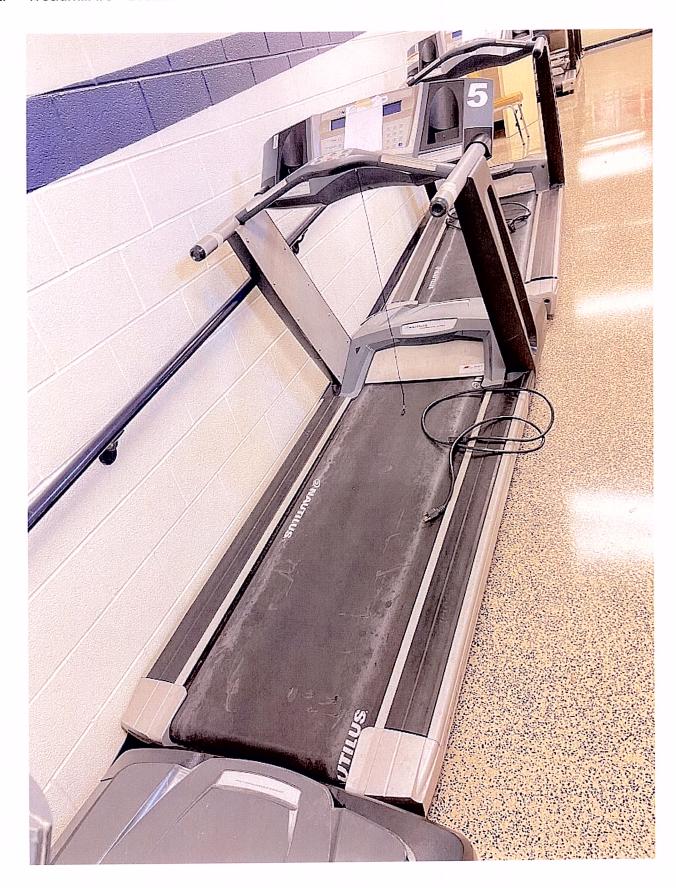

be notified via email.

Items will not be delivered and must be picked up.

Check or Money order only

\* Required

\*\*Items may change prior to auction to ensure working condition

The Glendale School District is selling the items as is and is not responsible for items that may break after purchase.

| 1. | First Name *   |
|----|----------------|
| 2. | Last Name *    |
| 3. | Phone Number * |

# 4. Leg Press Machine - Machine was dismantled for movement



5. Weights only (no rack) 55lbs-100lbs - Complete Set (will not be split up)



# 6. Cable Machine - no attachments - - Machine was dismantled for movement



#### 7. Bench



### 8. Treadmill #1 - Works



## 9. Treadmill #2 - Works



### 10. Treadmill #3 - Works



#### 11. Treadmill #4 - Works



#### 12. Treadmill #5 - Broken



### 13. Treadmill #6 - Broken



## 14. Bike #12 - Works - no plug



### 15. Bike #15 - Broken



## 16. Bike #16 - Broken



#### 17. Stairmaster #20 - Broken



## 18. Vision Fitness Elliptical #4 - Broken



# 19. Vision Fitness Elliptical #5 - Works (needs Plug)



# 20. Vision Fitness Elliptical #6 - Works



# 21. Nautilus Elliptical #7 - Works



## 22. Nautilus Elliptical #8 - Works



## 23. Nautilus Elliptical #9 - Broken



# 24. Nautilus Elliptical #10 - Works



## 25. Nautilus Elliptical #90 - Works