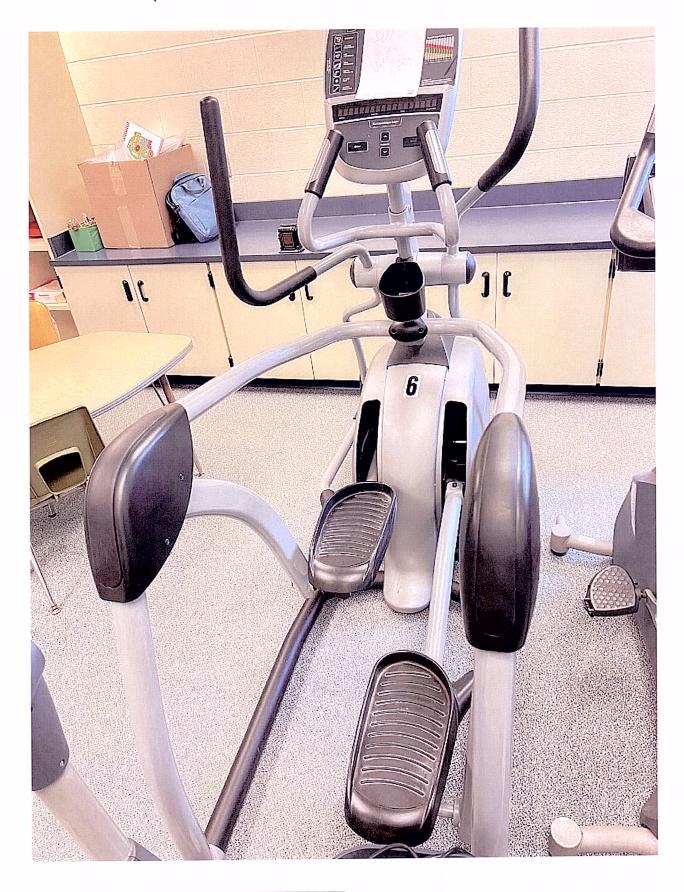

Name *   |
|----|----------------|
| 2. | Last Name *    |
| 3. | Phone Number * |

# 4. Leg Press Machine - Machine was dismantled for movement



5. Weights only (no rack) 55lbs-100lbs - Complete Set (will not be split up)



# 6. Cable Machine - no attachments - - Machine was dismantled for movement



#### 7. Bench



### 8. Treadmill #1 - Works



## 9. Treadmill #2 - Works



### 10. Treadmill #3 - Works



#### 11. Treadmill #4 - Works



#### 12. Treadmill #5 - Broken



### 13. Treadmill #6 - Broken



## 14. Bike #12 - Works - no plug



### 15. Bike #15 - Broken



## 16. Bike #16 - Broken



#### 17. Stairmaster #20 - Broken



## 18. Vision Fitness Elliptical #4 - Broken



# 19. Vision Fitness Elliptical #5 - Works (needs Plug)



# 20. Vision Fitness Elliptical #6 - Works



# 21. Nautilus Elliptical #7 - Works



## 22. Nautilus Elliptical #8 - Works



## 23. Nautilus Elliptical #9 - Broken



# 24. Nautilus Elliptical #10 - Works



## 25. Nautilus Elliptical #90 - Works