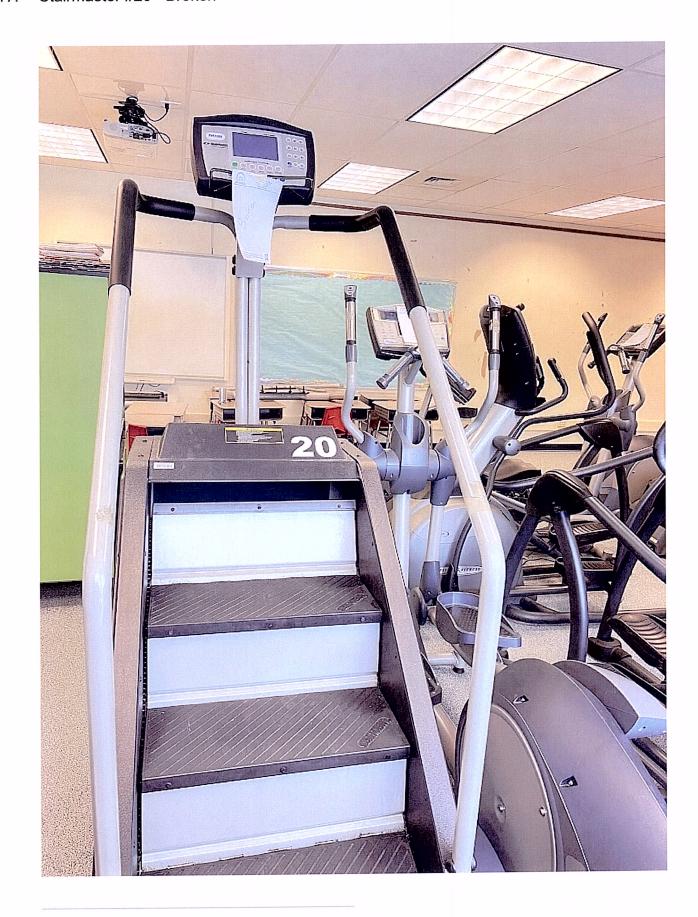

working condition

The Glendale School District is selling the items as is and is not responsible for items that may break after purchase.

| 1. | First Name *   |
|----|----------------|
| 2. | Last Name *    |
| 3. | Phone Number * |

# 4. Leg Press Machine - Machine was dismantled for movement



5. Weights only (no rack) 55lbs-100lbs - Complete Set (will not be split up)



# 6. Cable Machine - no attachments - - Machine was dismantled for movement



#### 7. Bench



### 8. Treadmill #1 - Works



## 9. Treadmill #2 - Works



### 10. Treadmill #3 - Works



#### 11. Treadmill #4 - Works



#### 12. Treadmill #5 - Broken



### 13. Treadmill #6 - Broken



## 14. Bike #12 - Works - no plug



### 15. Bike #15 - Broken



## 16. Bike #16 - Broken



#### 17. Stairmaster #20 - Broken



## 18. Vision Fitness Elliptical #4 - Broken



# 19. Vision Fitness Elliptical #5 - Works (needs Plug)



# 20. Vision Fitness Elliptical #6 - Works



# 21. Nautilus Elliptical #7 - Works



## 22. Nautilus Elliptical #8 - Works



## 23. Nautilus Elliptical #9 - Broken



# 24. Nautilus Elliptical #10 - Works



## 25. Nautilus Elliptical #90 - Works