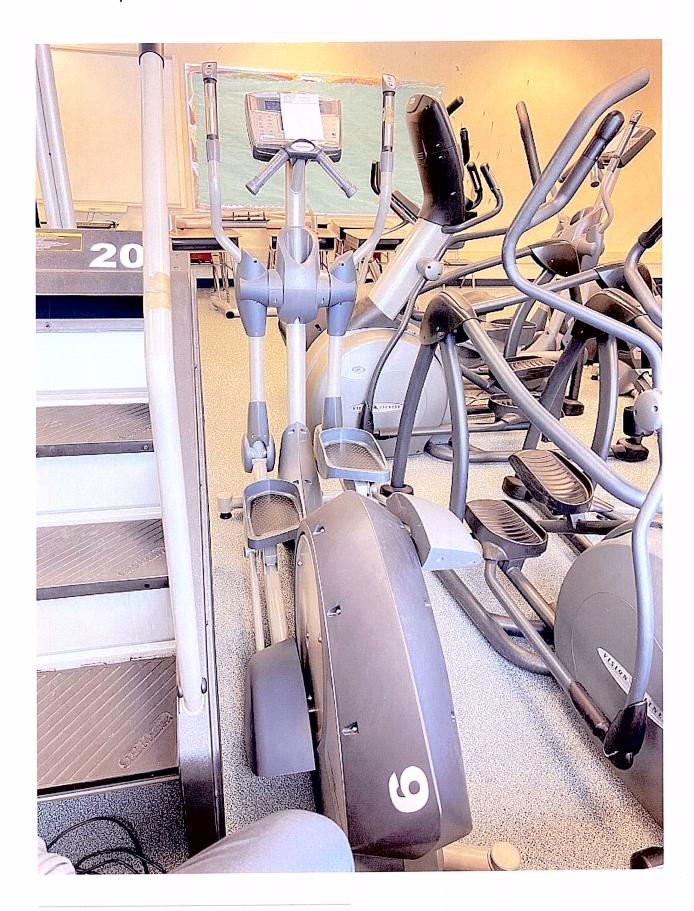

ismantled for movement



5. Weights only (no rack) 55lbs-100lbs - Complete Set (will not be split up)



# 6. Cable Machine - no attachments - - Machine was dismantled for movement



#### 7. Bench



### 8. Treadmill #1 - Works



## 9. Treadmill #2 - Works



### 10. Treadmill #3 - Works



#### 11. Treadmill #4 - Works



#### 12. Treadmill #5 - Broken



### 13. Treadmill #6 - Broken



## 14. Bike #12 - Works - no plug



### 15. Bike #15 - Broken



## 16. Bike #16 - Broken



#### 17. Stairmaster #20 - Broken



## 18. Vision Fitness Elliptical #4 - Broken



# 19. Vision Fitness Elliptical #5 - Works (needs Plug)



# 20. Vision Fitness Elliptical #6 - Works



# 21. Nautilus Elliptical #7 - Works



## 22. Nautilus Elliptical #8 - Works



## 23. Nautilus Elliptical #9 - Broken



# 24. Nautilus Elliptical #10 - Works



## 25. Nautilus Elliptical #90 - Works